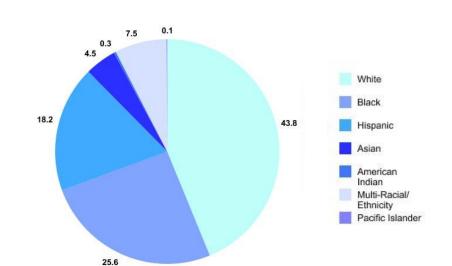

### students

| Student Enrollment         | 7,667 |
|----------------------------|-------|
| Student Mobility           | 8%    |
| Free/Reduced Lunch         | 37%   |
| Students with Disabilities | 11.9% |
| Homeless Students          | 4%    |
| English Learners           | 10.1% |
| Attendance Rate            | 96%   |
| Attendance rate            | 7070  |
| Average Class Size         | 20    |